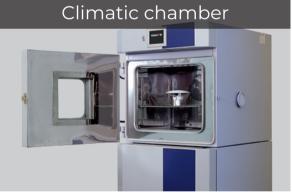

With the IP test chamber, we can test our products acc. For extreme temperature tests, we use a special to various IP protection classes in accordance with standards without relying on external testing laboratories.

climate chamber in which loudspeakers have to widstand a temperature range of -70 °C to +180 °C.

Soundproof booth for professional long-term loudspeaker tests

Customised production of newly designed prototypes, e. g. loudspeaker grilles