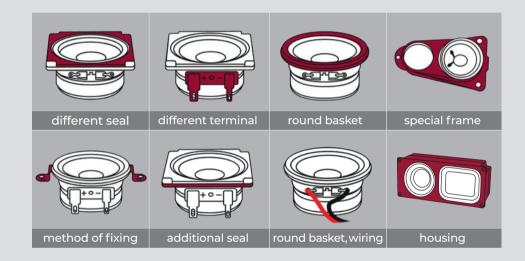

# Customized solutions

#### Individual requirements are our speciality.

This means that we can adapt our loudspeakers to all necessary conditions, as illustrated by the following model FRWS 5: