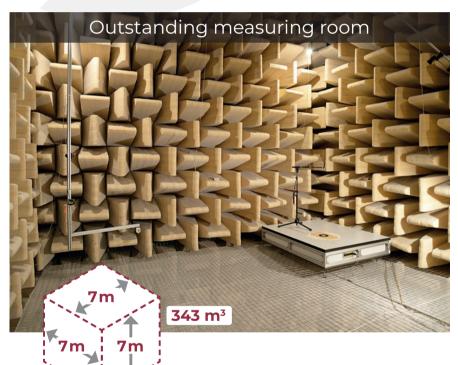

#### Ultimate size

Our anechoic room.  $7 \times 7 \times 7$  metres (clear internal dimensions). is one of the largest measuring rooms in the international loudspeaker industry.

It is lined with 1.05 metre long non-reflective wedges and provides the best test conditions. Due to the size of the room, measurements can be taken at the usual listening distance of three to four metres.